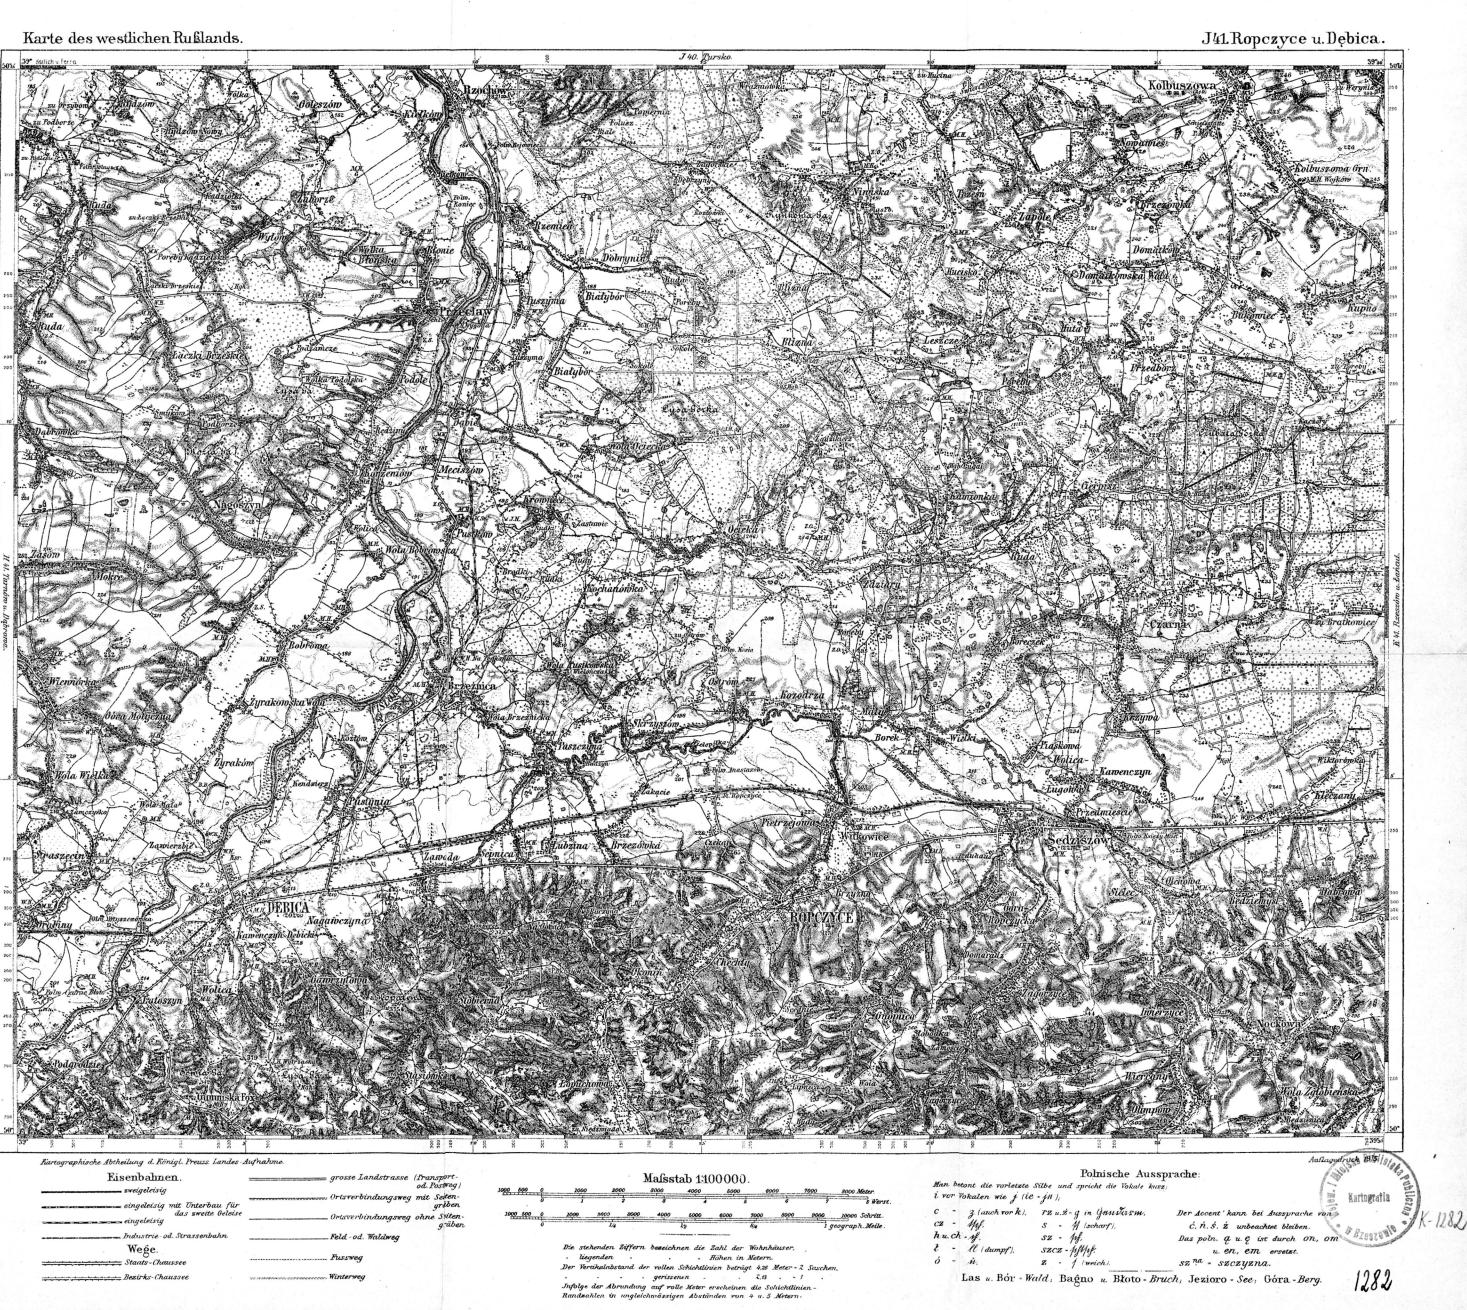

## Gruppe III I 41

Roposide Debica

1025

| Kartographische Abtheilung d. Königl. Preuss. Landes-Aufnahme. |                                                |                    |                                                                                                                                 |            |
|----------------------------------------------------------------|------------------------------------------------|--------------------|---------------------------------------------------------------------------------------------------------------------------------|------------|
| Eisenbahnen.                                                   | grosse Landstrasse (Iransport-<br>od. Postweg) |                    | Mafsstab 1100000.                                                                                                               | Man b      |
| zweigeleisig                                                   | Ortsverbindungsweg mit Seiten-                 | 1000 500 0         |                                                                                                                                 | i vor      |
| eingeleisig mit Unterbau für                                   | griben                                         | . 0                | 1 2 8 4 5 6 7 8 Werst.                                                                                                          | c -        |
| das zweite Geleise<br>eingeleisig                              | Ortsverbindungsweg ohne Stiten-<br>gräben      | 10 <u>00 500 0</u> | 1000 1000 2000 4000 5000 6000 1000 2000 2000 10000 Schritt.<br>1/4 1/2 8/4 1 geograph.Meile.                                    | cz -       |
| Industrie-od. Strassenbahn                                     | Feld-od. Waldweg                               |                    |                                                                                                                                 | hu.cl      |
| Wege.                                                          |                                                |                    | Die stehenden Ziffern bezeichnen die Zahl der Wohnhäuser,                                                                       | 2 -        |
| Staats-Chaussee                                                | Fussweg                                        |                    | - liegenden -                     Höhen in Netern.<br>Der Veräkalabstand der vollen Schichtlinien beträgt 4.26 Meter-2 Saschen. | <i>ó</i> - |
| Bezirks-Chaussee                                               | Winterweg                                      |                    |                                                                                                                                 |            |